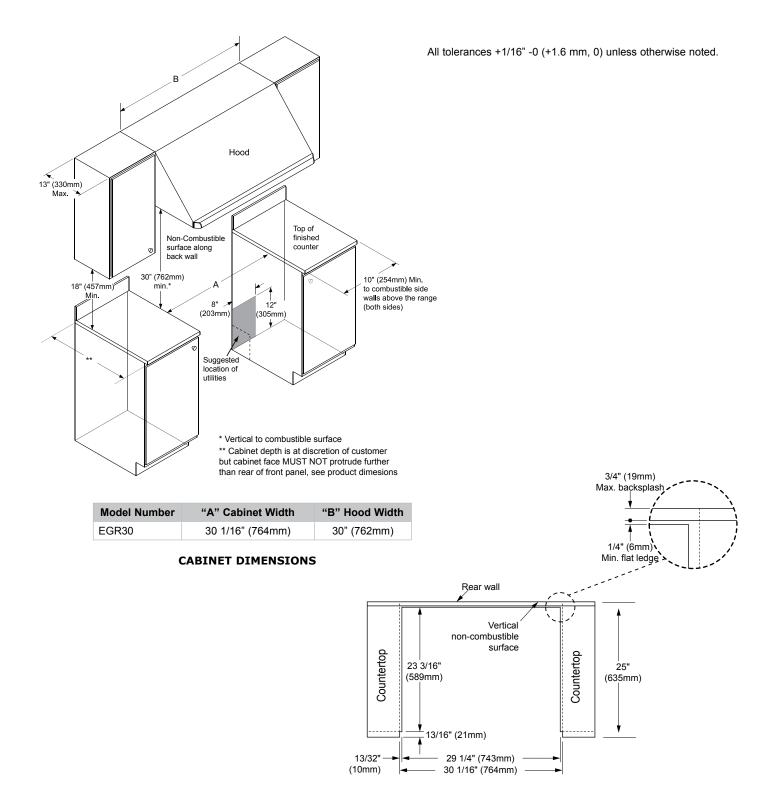

All tolerances +1/16" -0 (+1.6 mm, 0) unless otherwise noted.

#### NOTES:

- Utilities may be located in the lower left corner of the adjacent right cabinet. (Recommended)
- 2. Contact your local building department to verify compliance with local code interpretation.
- 3. Dacor rear top trim (part #26793; shipped with unit) must be used if backguard and side panels are removed.
- 4. See the Combination Installation (CI) section if installing with a downdraft.